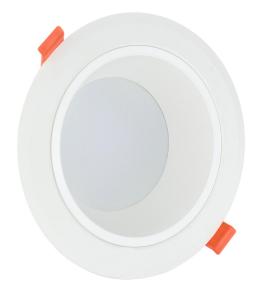

## **CEILINE III 15W IP44**

#### Technical data:

SLI022007CW IP44 Code

Power 15 W

Colour od light 70 mA

> Voltage 230 V

Energy efficiency class LED

15 kWh/1000h Energy consumption

> Frequency 50HZ Hz

Protection class Ш

Yes Power supply included

> Luminous flux 1200 lm 80 lm/W Lamp efficacy

Colour temperature 6000 K

> Colour of light CW

Beam angle 90°

>80

Uniformity of color SDCM max 5

> Dimmable No

Working temperature range -20 to +40 °

> 17000 h Lifespan

Housing material TWORZYWO SZTUCZNE

Degree of protection (IP) IP44

> White Colour

Dimension (AxBxC) 150x80 mm 130 mm Mounting hole

Inside For use

Assembly In the ceiling