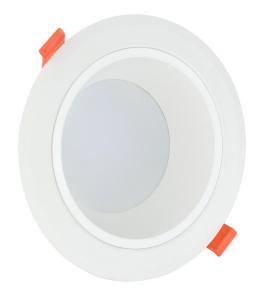

## **CEILINE III 25W IP44**

#### Technical data:

SLI022009NW IP44 Code

Power 25 W

Colour od light 115 mA

> Voltage 230 V

Energy efficiency class LED

25 kWh/1000h Energy consumption

> Frequency 50HZ Hz

Protection class Ш

Power supply included Yes

Luminous flux 2000 lm 80 lm/W Lamp efficacy Colour temperature 4000 K

> Colour of light NW

Beam angle 90°

>80

Uniformity of color SDCM max 5

> Dimmable No

Working temperature range -20 to +40 °

> 17000 h Lifespan

Housing material TWORZYWO SZTUCZNE

Degree of protection (IP) IP44

> White Colour

Dimension (AxBxC) 230x103 mm

210 mm Mounting hole Inside For use

> Assembly In the ceiling