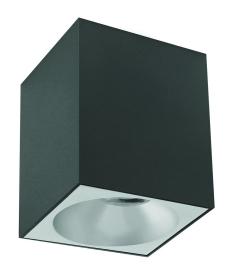

## **CHLOE ELEMENTO**

## Luminaire with replaceable reflector and light source\*

#### Technical data:

Code SLIP005019

Voltage 250 V

Energy efficiency class A++ to E

Protection class I

Power supply included +

Light source included -

Working temperature range -20/+40 °

Housing material Aluminum

Socket GU10

Degree of protection (IP) IP20

Colour Black

Dimension (AxBxC) 95x95x138 mm

Weight **0.53 kg**For use **Inside** 

Assembly POWIERZCHNIOWY / SURFACE

MOUNTING

Number of pieces on the packaging 20 pcs.

Made in **PRC** 

Other MAX 10W LED; MAX 50W Halogen

#### Additional information:

\*GU10. Luminaire sold without light source and reflector.