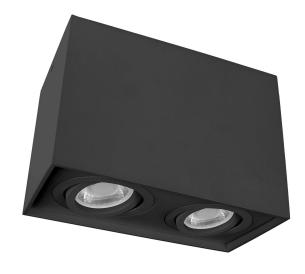

# **CHLOE DUO GU10**

#### Technical data:

Code SLIP005036

Voltage 250 V

Energy efficiency class A++ to E

Protection class |

Power supply included +

Light source included -

Working temperature range -20/+40 °

Housing material Aluminum

Socket GU10

Degree of protection (IP) IP20

Colour **Black** 

Dimension (AxBxC) 97x185x125 mm

Weight 1 kg

For use Inside

Assembly POWIERZCHNIOWY / SURFACE

MOUNTING

Number of pieces on the packaging 20 pcs.

Made in **PRC** 

Other MAX 2x10W LED; MAX 2x50W Halogen

#### Additional information:

\*GU10. Luminaire sold without light source. Adjustable luminaire.