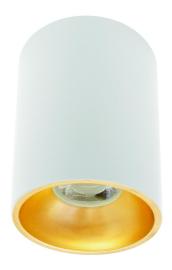

## **CHLOE ELEMENTO**

#### Technical data:

Code SLIP005018

Voltage 250 V

Energy efficiency class A++ to E

Protection class |

Power supply included +

Light source included -

Working temperature range -20/+40 °

Housing material Aluminum

Socket GU10

Degree of protection (IP) IP20

Colour White

Dimension (AxBxC) 95x138 mm

Weight **0.43 kg**For use **Inside** 

Assembly POWIERZCHNIOWY / SURFACE

MOUNTING

Number of pieces on the packaging 20 pcs.

Made in **PRC** 

Other MAX 10W LED; MAX 50W Halogen

#### Additional information:

\*GU10. Luminaire sold without light source and reflector.