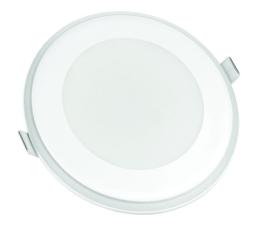

## FIALE 3 STEPS 5,5W

### Downlight luminaire with 3 lighting modes\*

#### Technical data:

Code SLI022025WW

5,5 W Power

Colour od light 46 mA

> Voltage 230 V

Energy efficiency class LED

5.5 kWh/1000h Energy consumption

> Frequency 50HZ Hz

Protection class Ш

> Power factor 0.5

Luminous flux 480 lm

Colour temperature 3000 K

> Colour of light WW

120° Beam angle

80

Uniformity of color SDCM max 5

Dimmable

Working temperature range -20/+40 °

> Lifespan 17000 h

TWORZYWO SZTUCZNE Housing material

IP20 Degree of protection (IP)

> Colour White

83x40 mm Dimension (AxBxC)

Mounting hole 66 mm

> Weight 0.1 kg

For use Inside

In the ceiling Assembly

Number of pieces on the packaging 20 pcs.

> Made in PRC